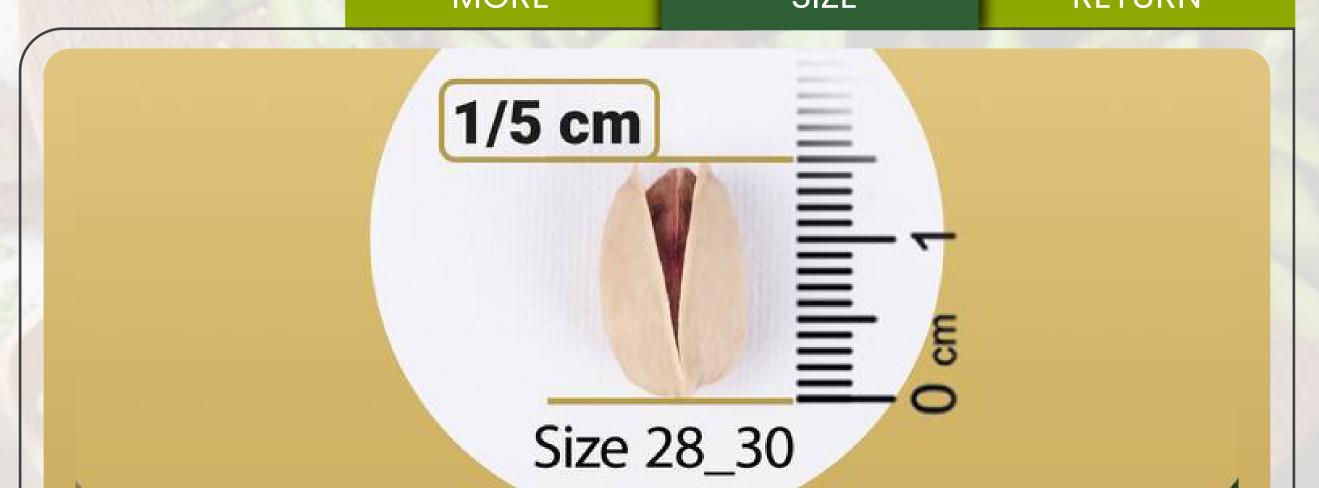

### SIZE

### Packaging Type:

Customization with your brand or label is available, according to your desired size and thickness What packaging options are available: Cans: from 80 grams to 400 grams Cellophane: from 30 grams to 50 kilograms Cartons: from 8 kilograms to 14 kilograms Are the pistachios raw or flavored? We can flavor the products according to your preference What is the minimum order quantity? 10 tons or more **Available sizes:** 28/30 - 30/32 Does this pistachio contain aflatoxin? No, all hygiene standards have been observed Does this pistachio contain toxins? No, this pistachio does not contain any toxins, and all hygiene standards have been observed Harvest time: In October **Storage conditions:** In a dry, cool place away from direct sunlight **HS code customs:** 080251