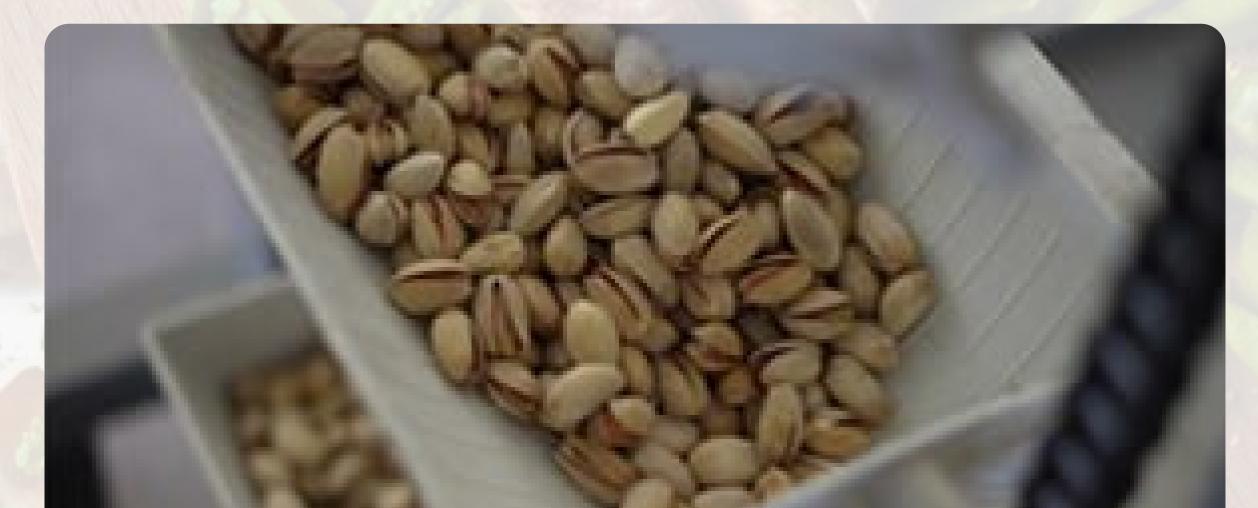

## **GREEN PEELED PISTACHIO KERNEL**

GREEN PEELED KERNELS CAN BE CLASSIFIED INTO 7 TYPES, FROM DARK GREEN, GREEN, GREENISH, LIGHT GREEN TO YELLOW.

### Nutrition Facts (Per 100g):

Calories: 276kcal. / 1.174kJ Protein content: 1.85g Carbohydrates: 65g Fiber: 8.7g Fat content: 0.53g Minerals: 1.8g Calcium: 63mg Sodium: 35mg Magnesium: 50mg