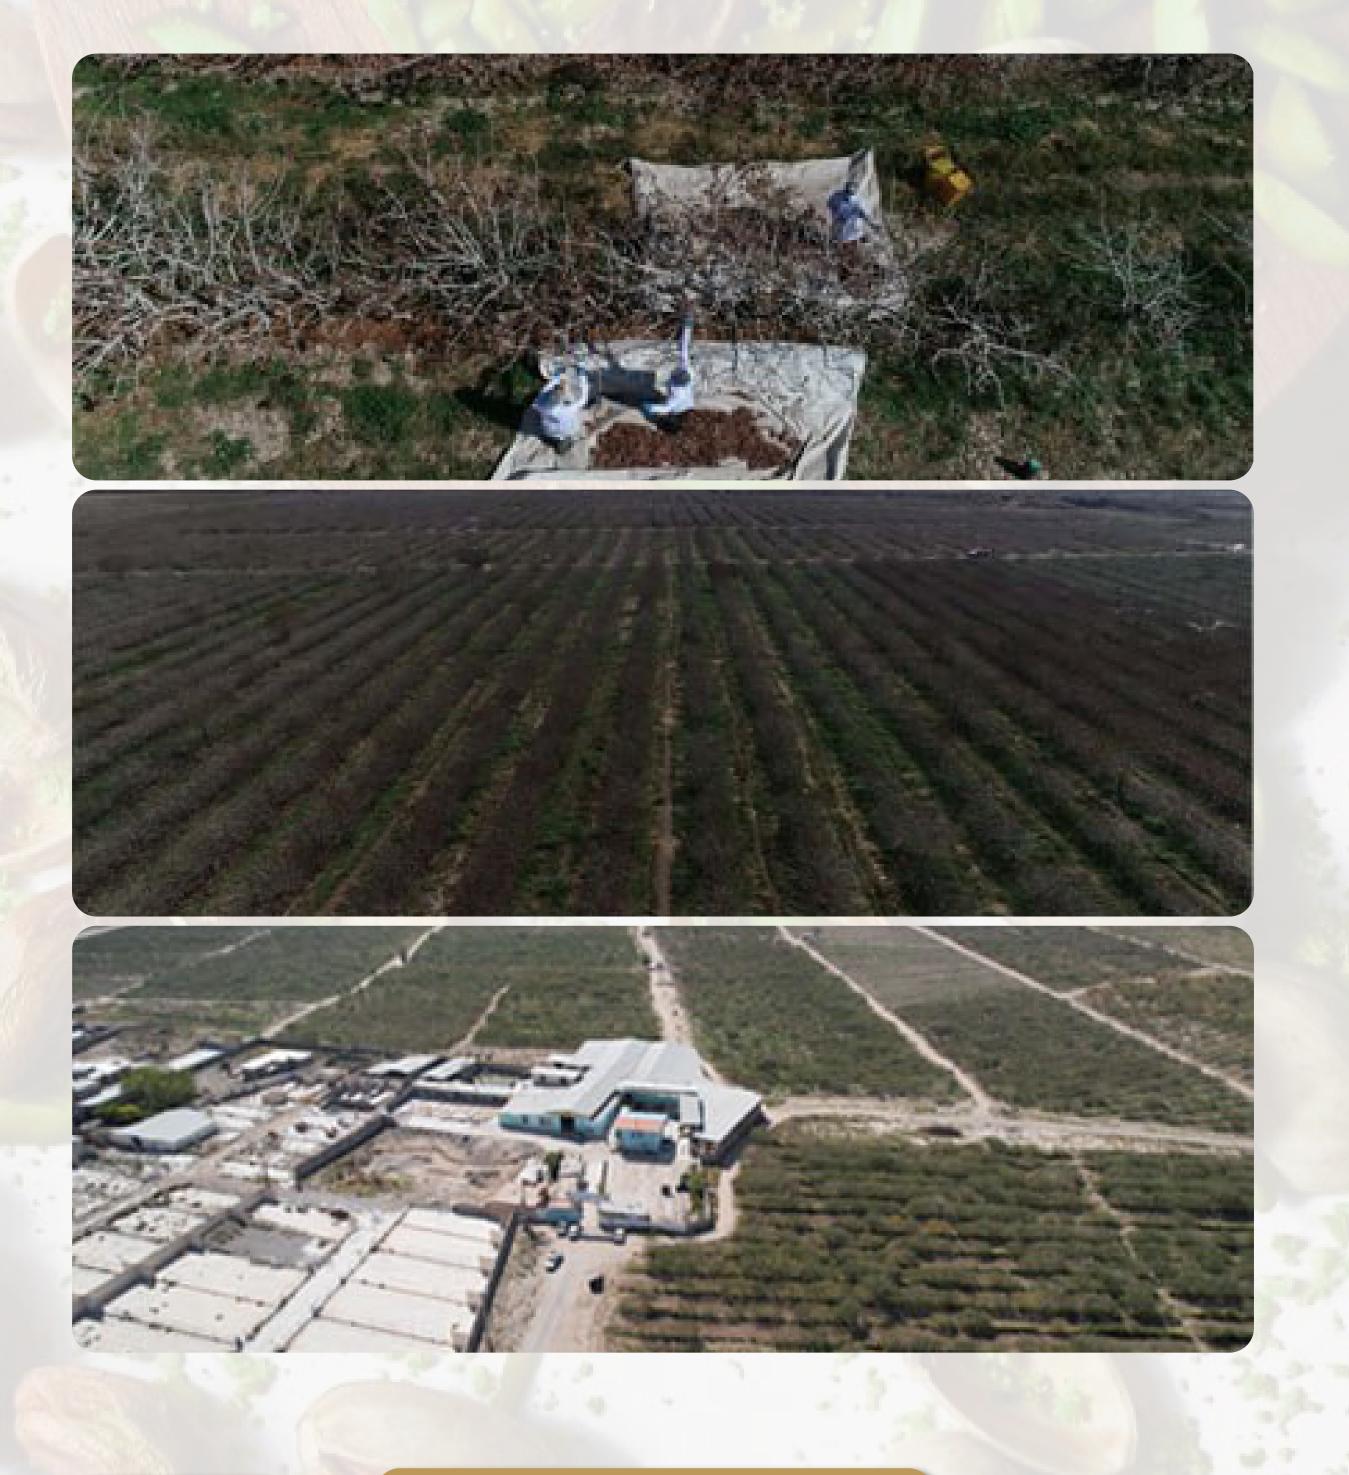

Their ninety-hectare pistachio gardens and the fifty-thousand-square-meter company facility are located in Borje Shile, known for producing the finest pistachios. One of their primary objectives is direct sales of their products to importers.

## **1- Processing and Packaging Pistachio Factory**

The ManiRenjal brand, under the company name ViraSanatSamangan, is located at the AmirMahdi pistachio terminal, also known as the pistachio sorting and processing terminal, is located in Sirjan, Kerman Province, Iran. This terminal handles everything from collecting to packaging pistachio products

## **2- Pistachio Collection:**

During this stage, freshly harvested pistachios from local orchards and farms are carefully selected and sorted by skilled workers.

ABOUT US MENU