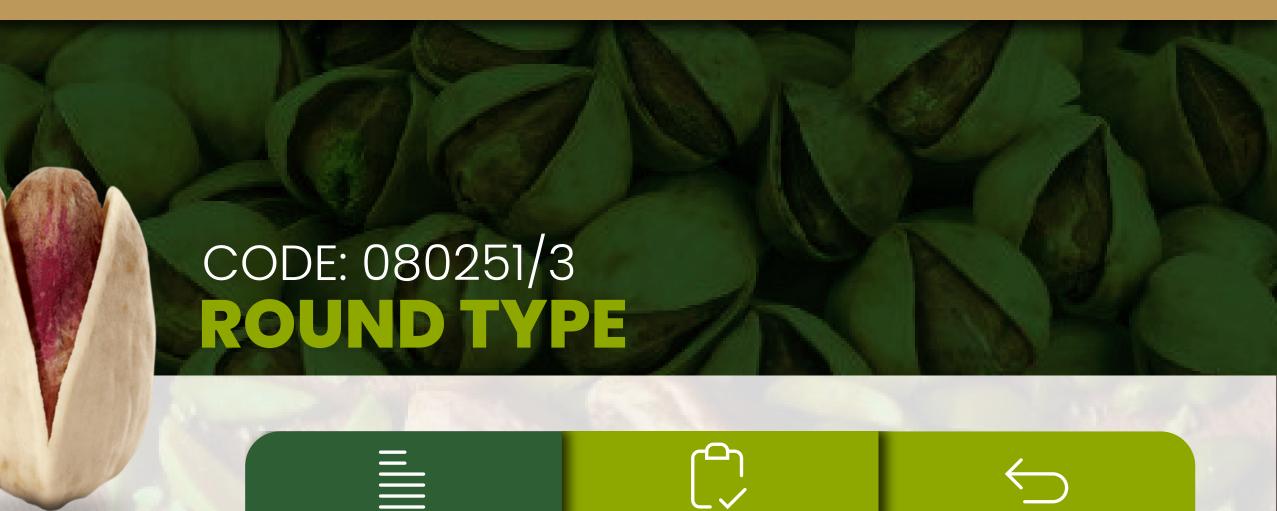

### ROUND TYPE FANDOGHI

### Packaging Type:

Customization with your brand or label is available, according to your desired size and thickness What packaging options are available: Cans: from 80 grams to 400 grams Cellophane: from 30 grams to 50 kilograms Cartons: from 8 kilograms to 14 kilograms Are the pistachios raw or flavored? We can flavor the products according to your preference What is the minimum order quantity? 10 tons or more **Available sizes:** 28/30 - 30/32 Does this pistachio contain aflatoxin? No, all hygiene standards have been observed Does this pistachio contain toxins? No, this pistachio does not contain any toxins, and all hygiene standards have been observed Harvest time: In October **Storage conditions:** In a dry, cool place away from direct sunlight **HS code customs:** 080251