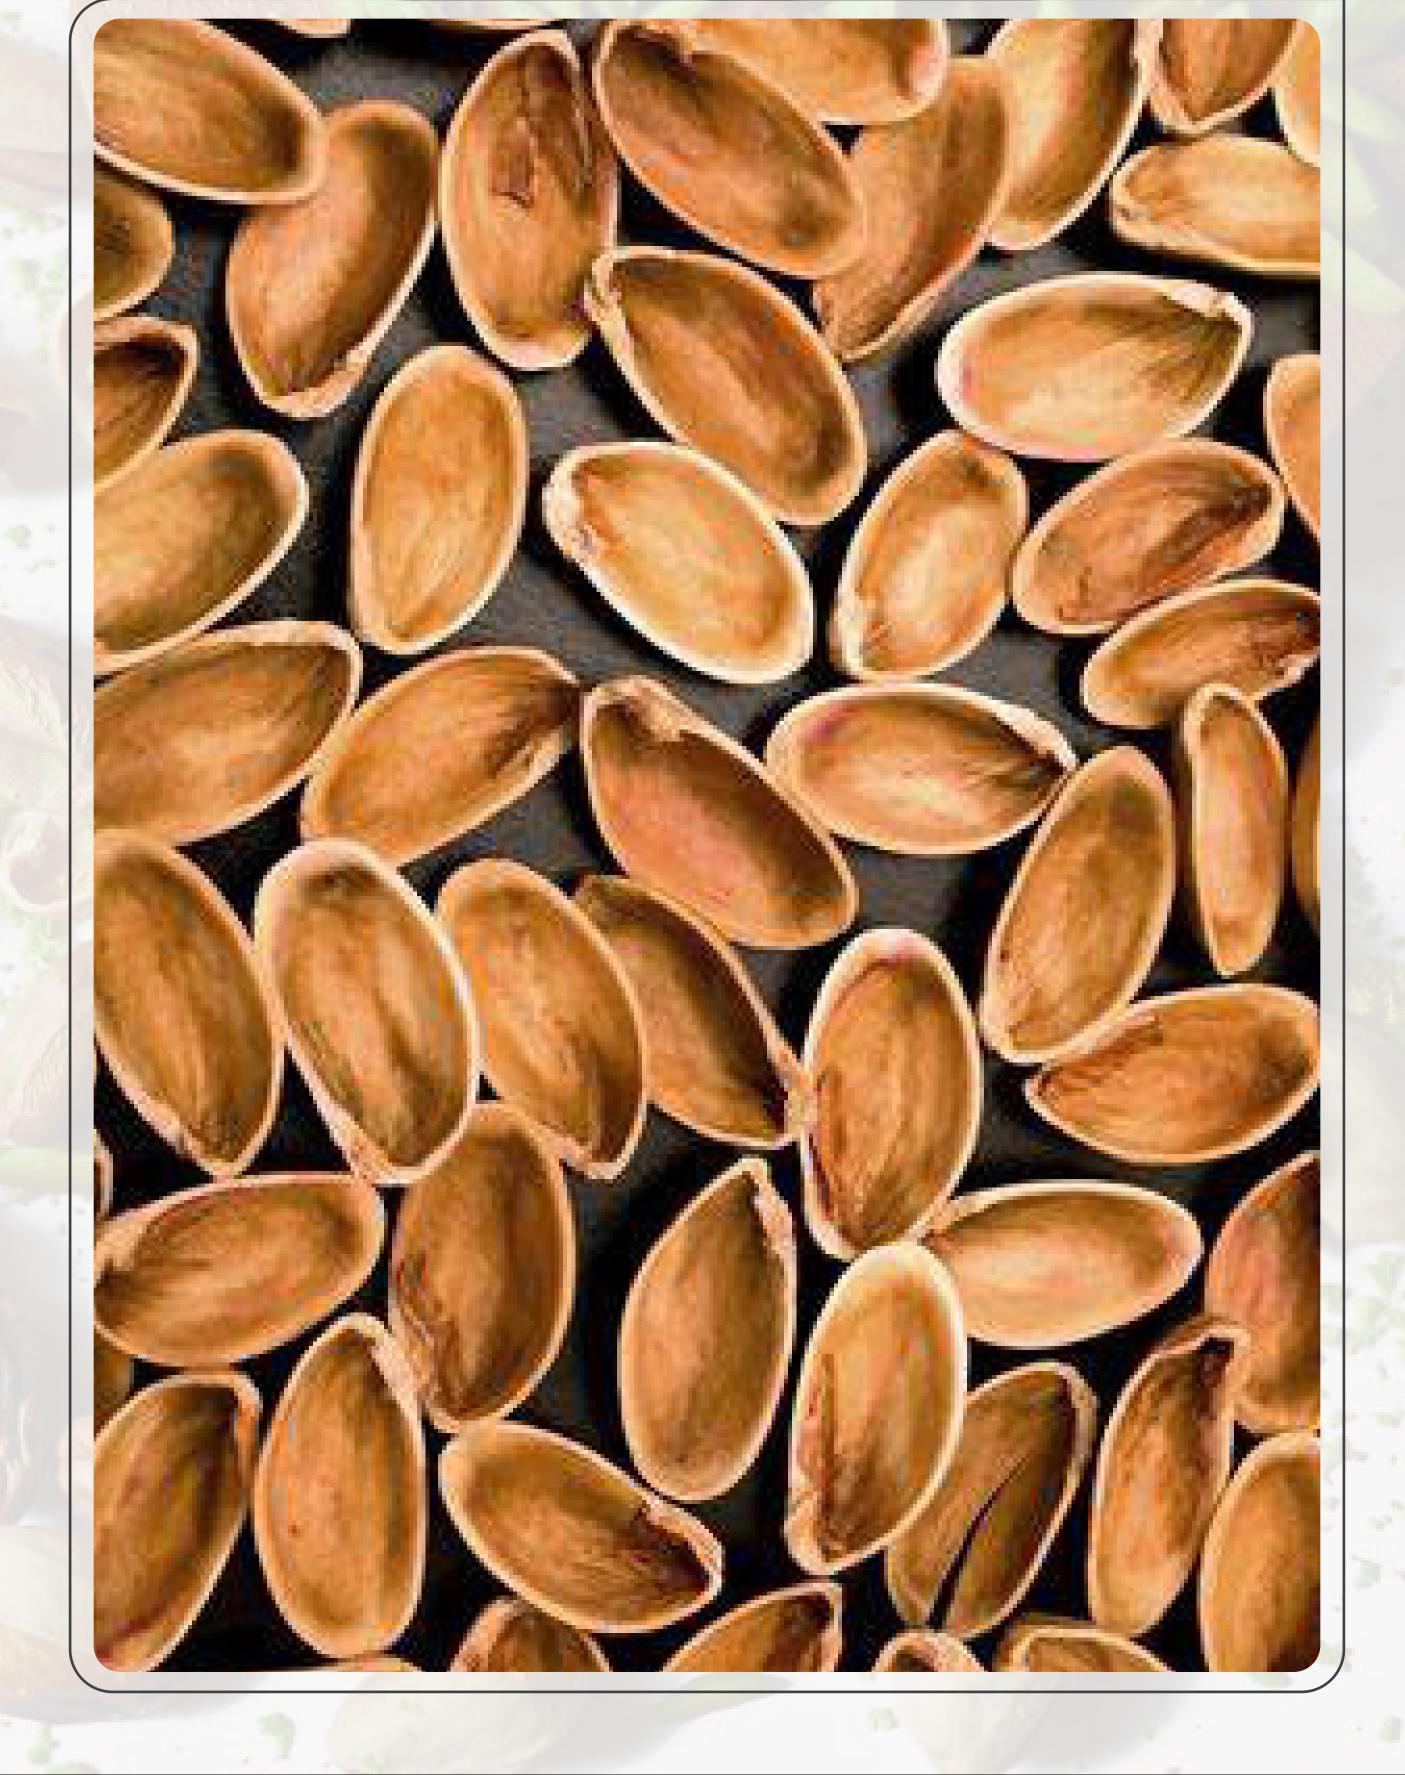

### PISTACHIO SHELL ACTIVATED CARBON IODINE APPLICATION OF PISTACHIO SHELL. ONE OF THE APPLICATIONS OF PISTACHIO SHELL IS THE PRODUCTION OF ACTIVATED CARBON.

### CODE: 14049050/9 PISTACHIO SHELL

It can be used in air purification and food and chemical industries. Activated carbon is obtained from pyrolysis of materials such as coal, wood, pistachio shell, and the shell of other fruits.

Activated charcoal has small pores through which water passes. To produce this material, organic elements are subjected to intense heat and in an oxygen-free environment. As a result of this, activated carbon, amounts of gas and other substances are created. From every 12 kg of pistachio shell, 1 kg of active carbon is extracted.