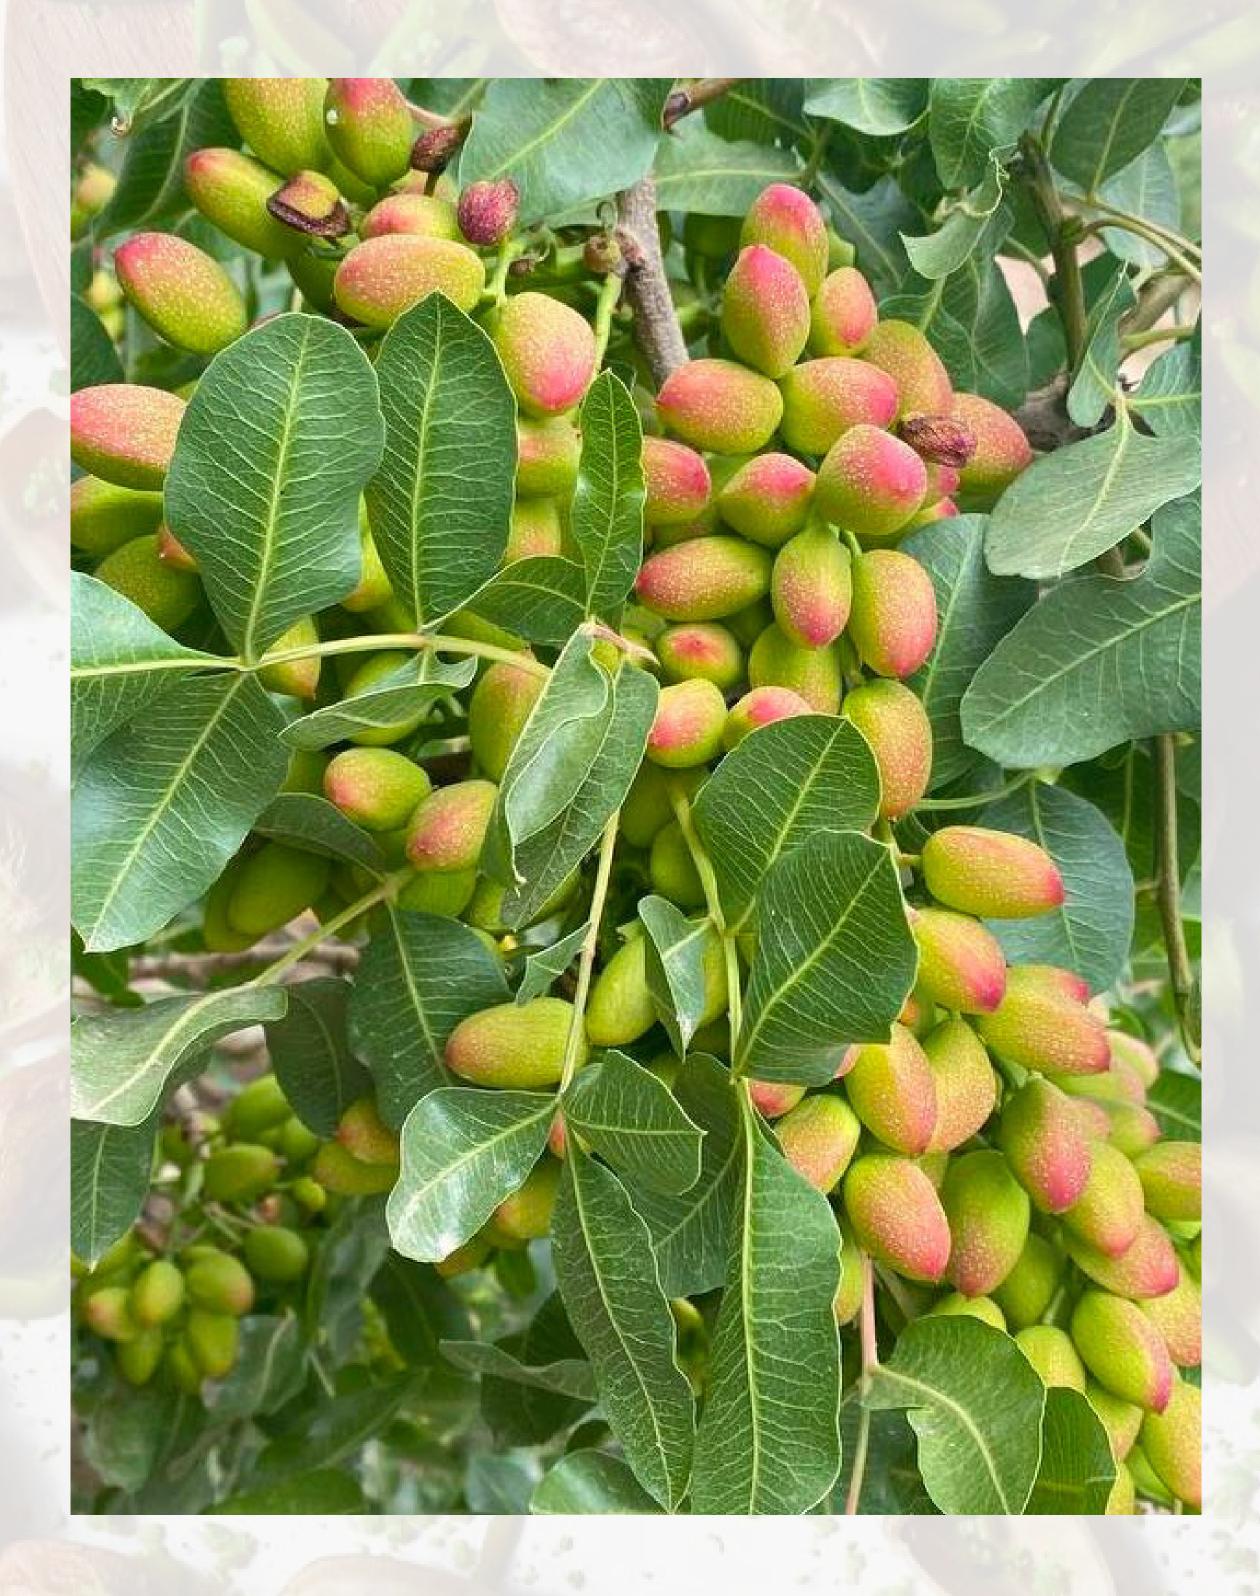

## **GREEN PEELED PISTACHIO KERNEL**

GREEN PEELED KERNELS CAN BE CLASSIFIED INTO 7 TYPES, FROM DARK GREEN, GREEN, GREENISH, LIGHT GREEN TO YELLOW.

## YOU SEE SIX CATEGORIES OF PISTACHIO