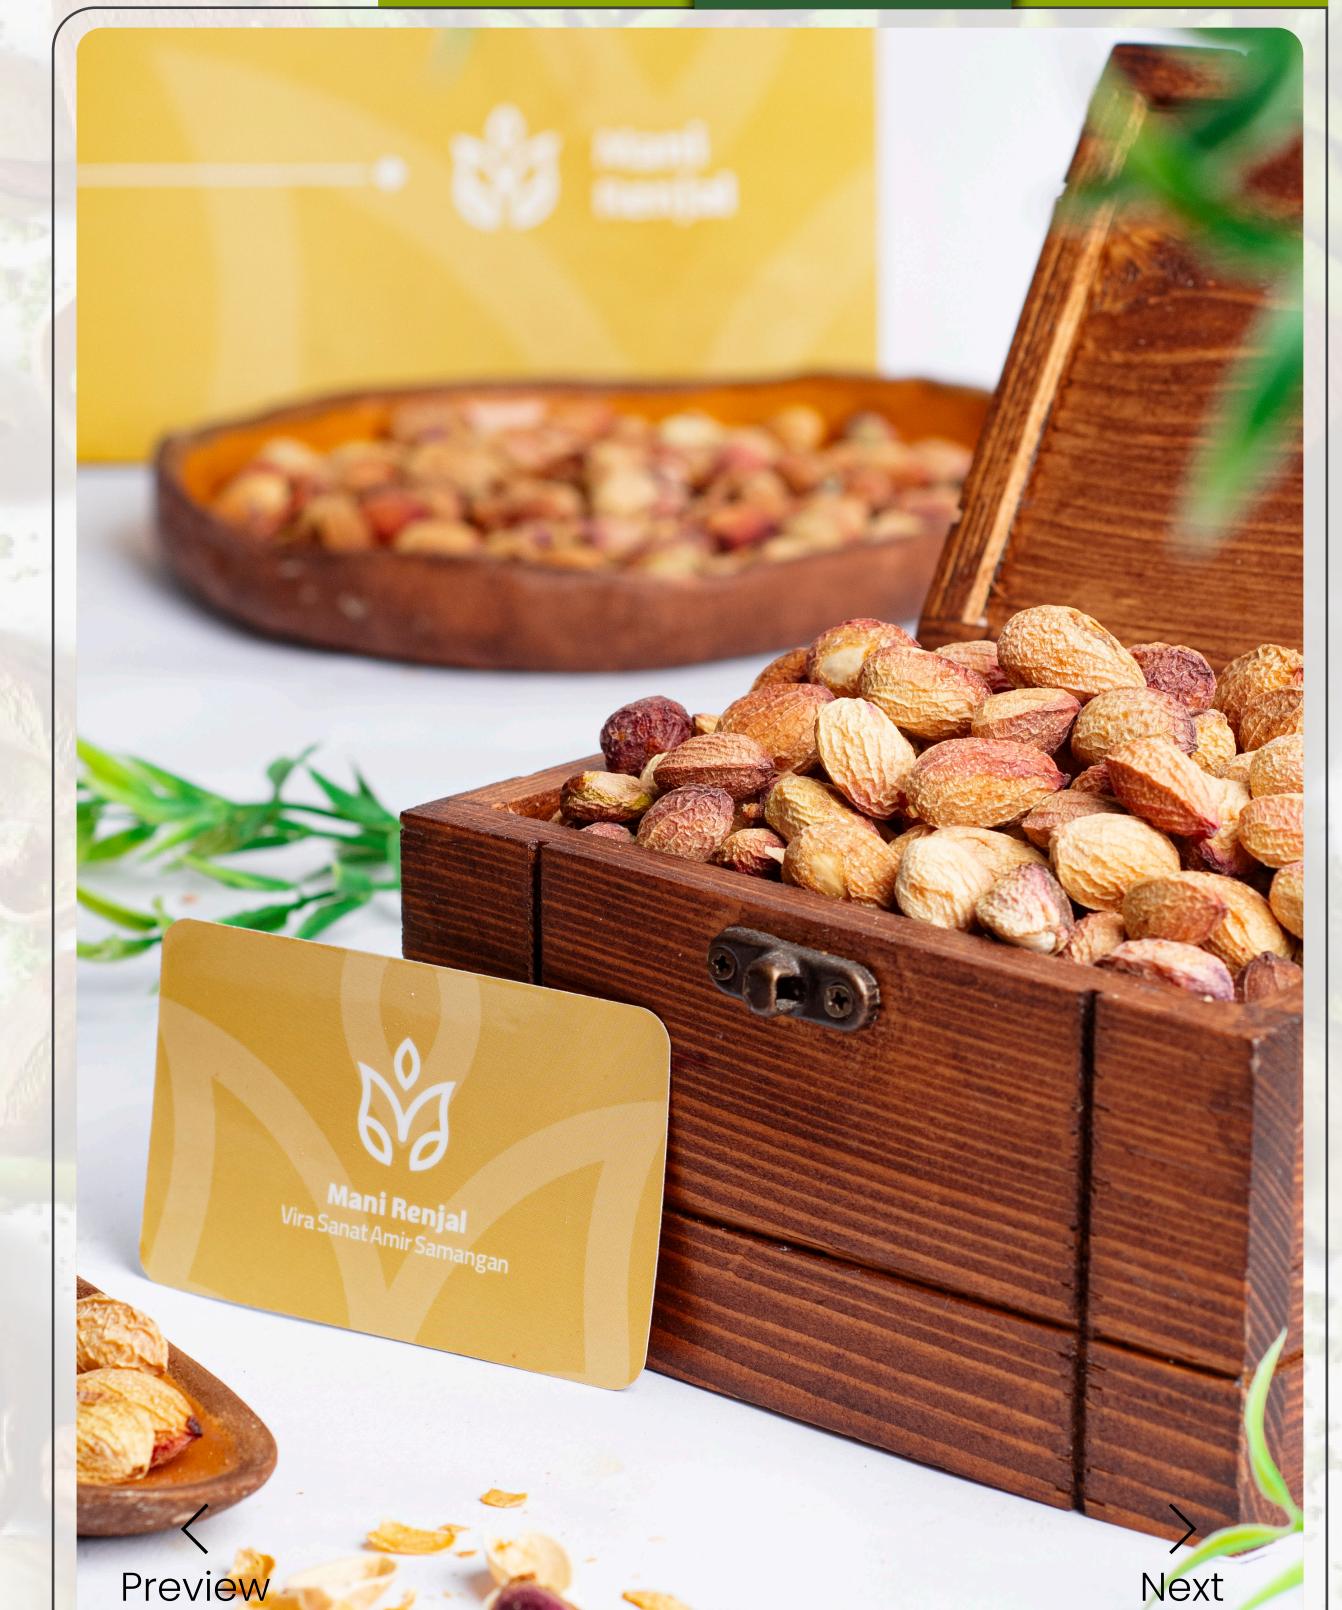

## **1- Processing and Packaging Pistachio Factory**

The ManiRenjal brand, under the company name ViraSanatSamangan, is located at the AmirMahdi pistachio terminal, also known as the pistachio sorting and processing terminal, is located in Sirjan, Kerman Province, Iran. This terminal handles everything from collecting to packaging pistachio products

## **2- Pistachio Collection:**

During this stage, freshly harvested pistachios from local orchards and farms are carefully selected and sorted by skilled workers.

ABOUT US MENU

## **3- Cleaning and Drying:**

The collected pistachios are transferred to a location where they undergo cleaning and drying. This stage involves removing impurities, preparing dried pistachios, and minimizing moisture content.

FURN TC ABOUT US MENU