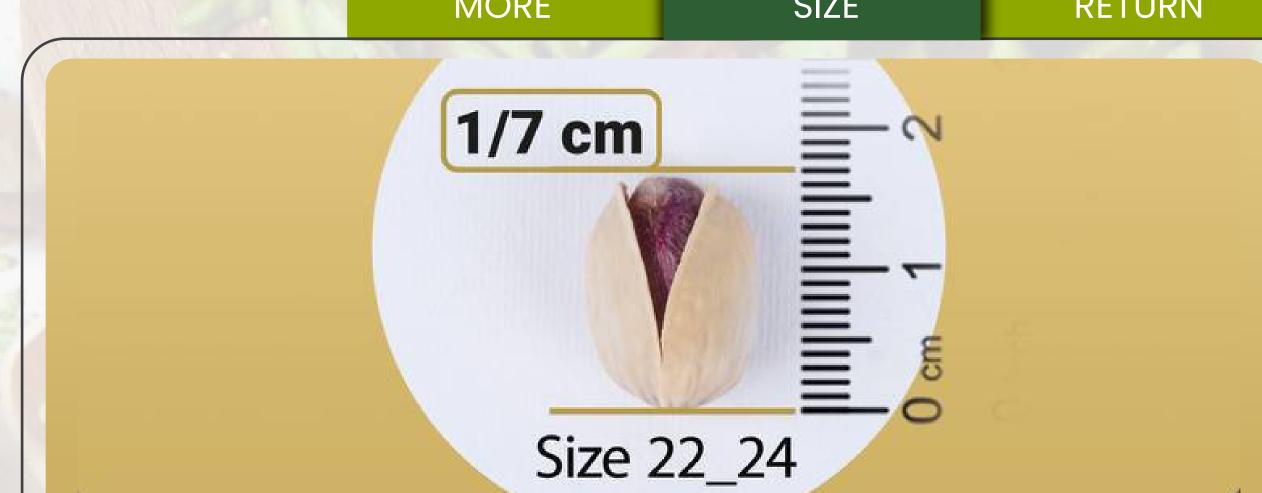

### ROUND TYPE FANDOGHI

### Packaging Type:

Customization with your brand or label is available, according to your desired size and thickness What packaging options are available: Cans: from 80 grams to 400 grams Cellophane: from 30 grams to 50 kilograms Cartons: from 8 kilograms to 14 kilograms Are the pistachios raw or flavored? We can flavor the products according to your preference What is the minimum order quantity? 10 tons or more **Available sizes:** 28/30 - 30/32 Does this pistachio contain aflatoxin? No, all hygiene standards have been observed Does this pistachio contain toxins? No, this pistachio does not contain any toxins, and all hygiene standards have been observed Harvest time: In October **Storage conditions:** In a dry, cool place away from direct sunlight **HS code customs:** 080251