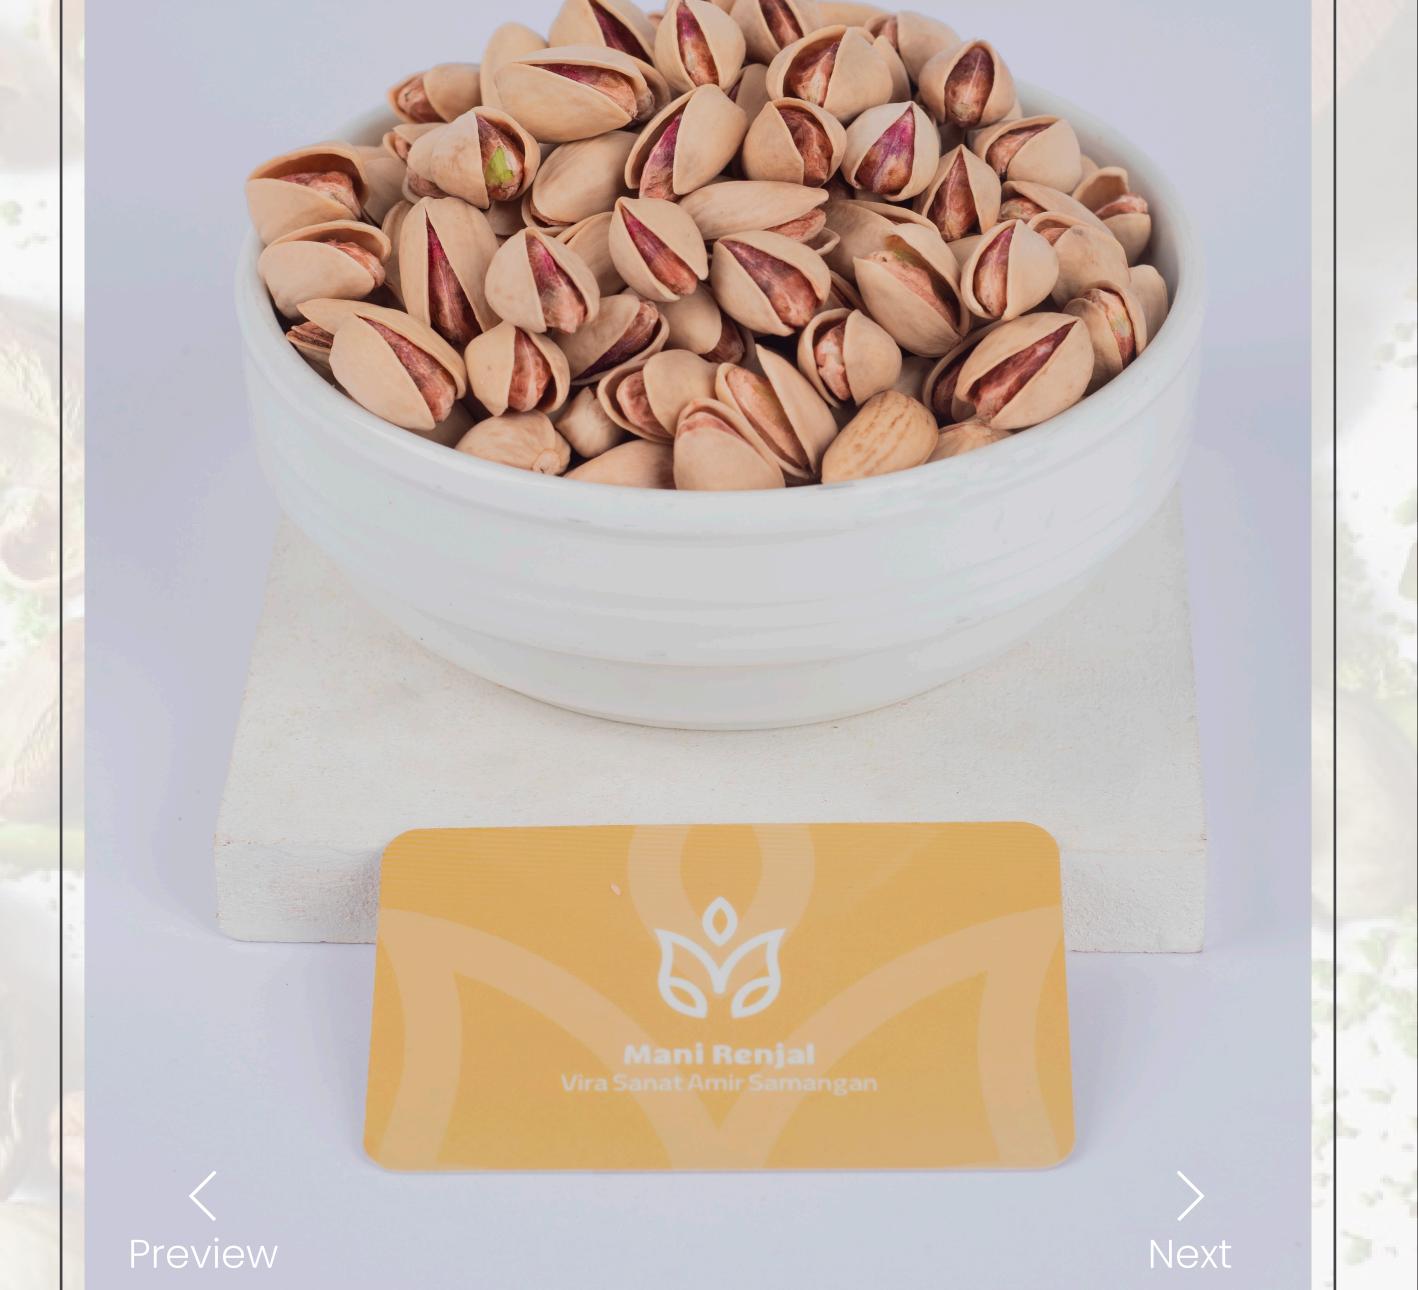

available, according to your desired size and thickness What packaging options are available: Cans: from 80 grams to 400 grams Cellophane: from 30 grams to 50 kilograms Cartons: from 8 kilograms to 14 kilograms Are the pistachios raw or flavored? We can flavor the products according to your preference What is the minimum order quantity? 10 tons or more **Available sizes:** 22/24 Does this pistachio contain aflatoxin? No, all hygiene standards have been observed Does this pistachio contain toxins? No, this pistachio does not contain any toxins, and all hygiene standards have been observed Harvest time: In October **Storage conditions:** In a dry, cool place away from direct sunlight **HS code customs:** 080251/2

### AHMAD AGHAEI

### **AKBARI**





## CODE: 080251/2 SUPERLONG TYPE













## CODE: 080251/2 SUPER LONG TYPE





## **Super Long Pistachio**











## YOU SEE SIX CATEGORIES OF PISTACHIO



### PISTACHIO SHELL ACTIVATED CARBON IODINE APPLICATION OF PISTACHIO SHELL. ONE OF THE APPLICATIONS OF PISTACHIO SHELL IS THE PRODUCTION OF ACTIVATED CARBON.



### Nutrition Facts (Per 100g):

Crude protein: %11.20 Crude fiber: %15.28 Crude fat: %5.29 Raw ash: %10.13 Nitrogen-free extract: %52.16 Calcium: %1.08 Phosphorus: %0.11 Magnesium: %0.31 Potassium: %4.44 Iron: 68 ppm Manganese: 6 ppm Copper: ppm23 Zinc: 5 ppm Crude energy: Kcal/kg DM45

#### MORE





### CODE: 14049050/9 PISTACHIO SHELL







It can be used in air purification and food and chemical industries. Activated carbon is obtained from pyrolysis of materials such as coal, wood, pistachio shell, an