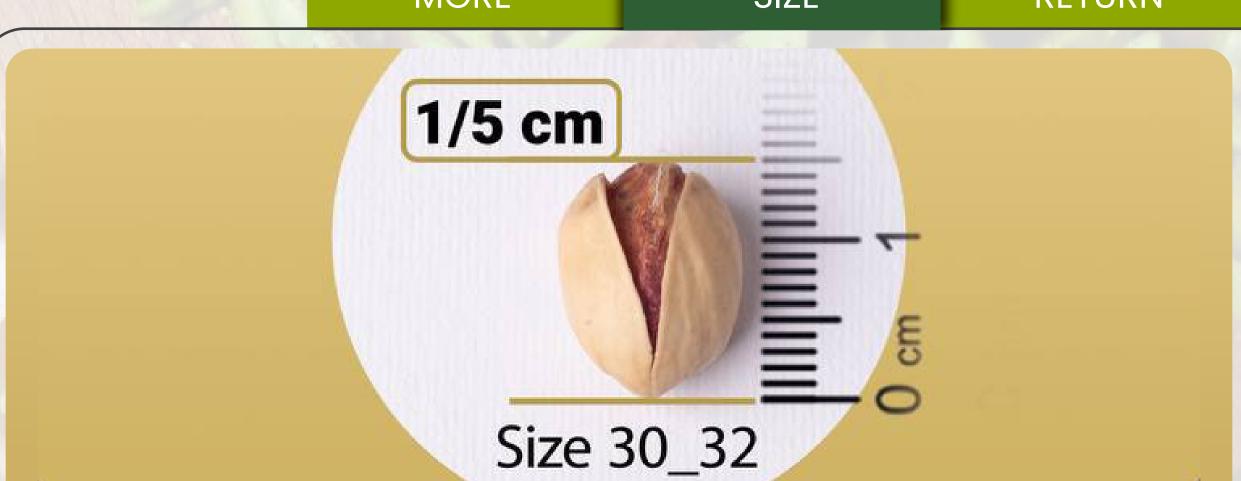

### Packaging Type:

Customization with your brand or label is available, according to your desired size and thickness What packaging options are available: Cans: from 80 grams to 400 grams Cellophane: from 30 grams to 50 kilograms Cartons: from 8 kilograms to 14 kilograms Are the pistachios raw or flavored? We can flavor the products according to your preference What is the minimum order quantity? 10 tons or more **Available sizes:** 28/30 - 30/32 Does this pistachio contain aflatoxin? No, all hygiene standards have been observed Does this pistachio contain toxins? No, this pistachio does not contain any toxins, and all hygiene standards have been observed Harvest time: In October **Storage conditions:** In a dry, cool place away from direct sunlight **HS code customs:** 080251