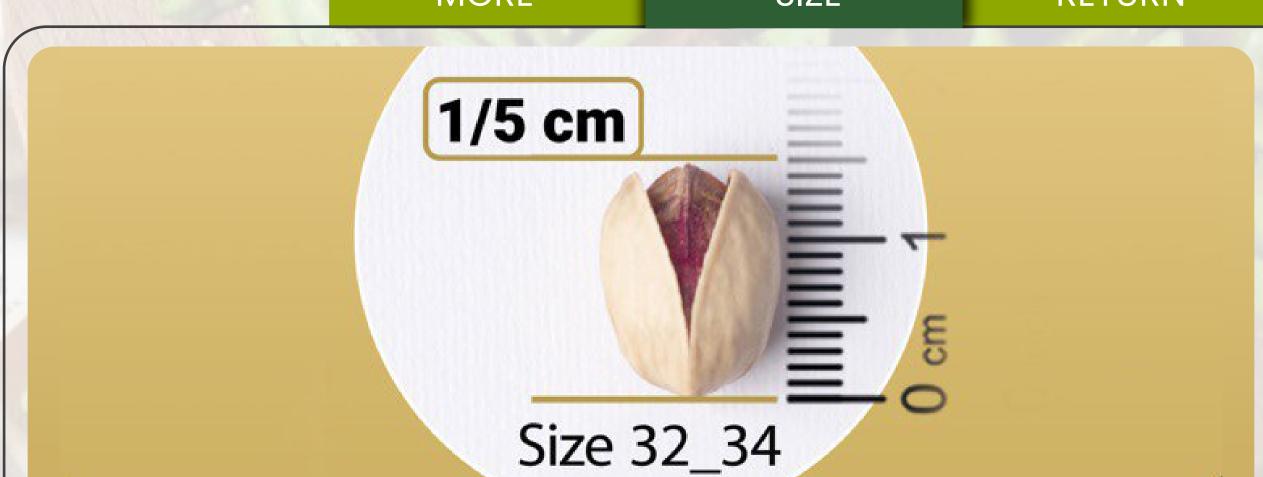

### Packaging Type:

Customization with your brand or label is available, according to your desired size and thickness What packaging options are available: Cans: from 80 grams to 400 grams Cellophane: from 30 grams to 50 kilograms Cartons: from 8 kilograms to 14 kilograms Are the pistachios raw or flavored? We can flavor the products according to your preference What is the minimum order quantity? 10 tons or more **Available sizes:** 28/30 - 30/32 Does this pistachio contain aflatoxin? No, all hygiene standards have been observed Does this pistachio contain toxins? No, this pistachio does not contain any toxins, and all hygiene standards have been observed Harvest time: In October **Storage conditions:** In a dry, cool place away from direct sunlight **HS code customs:** 080251