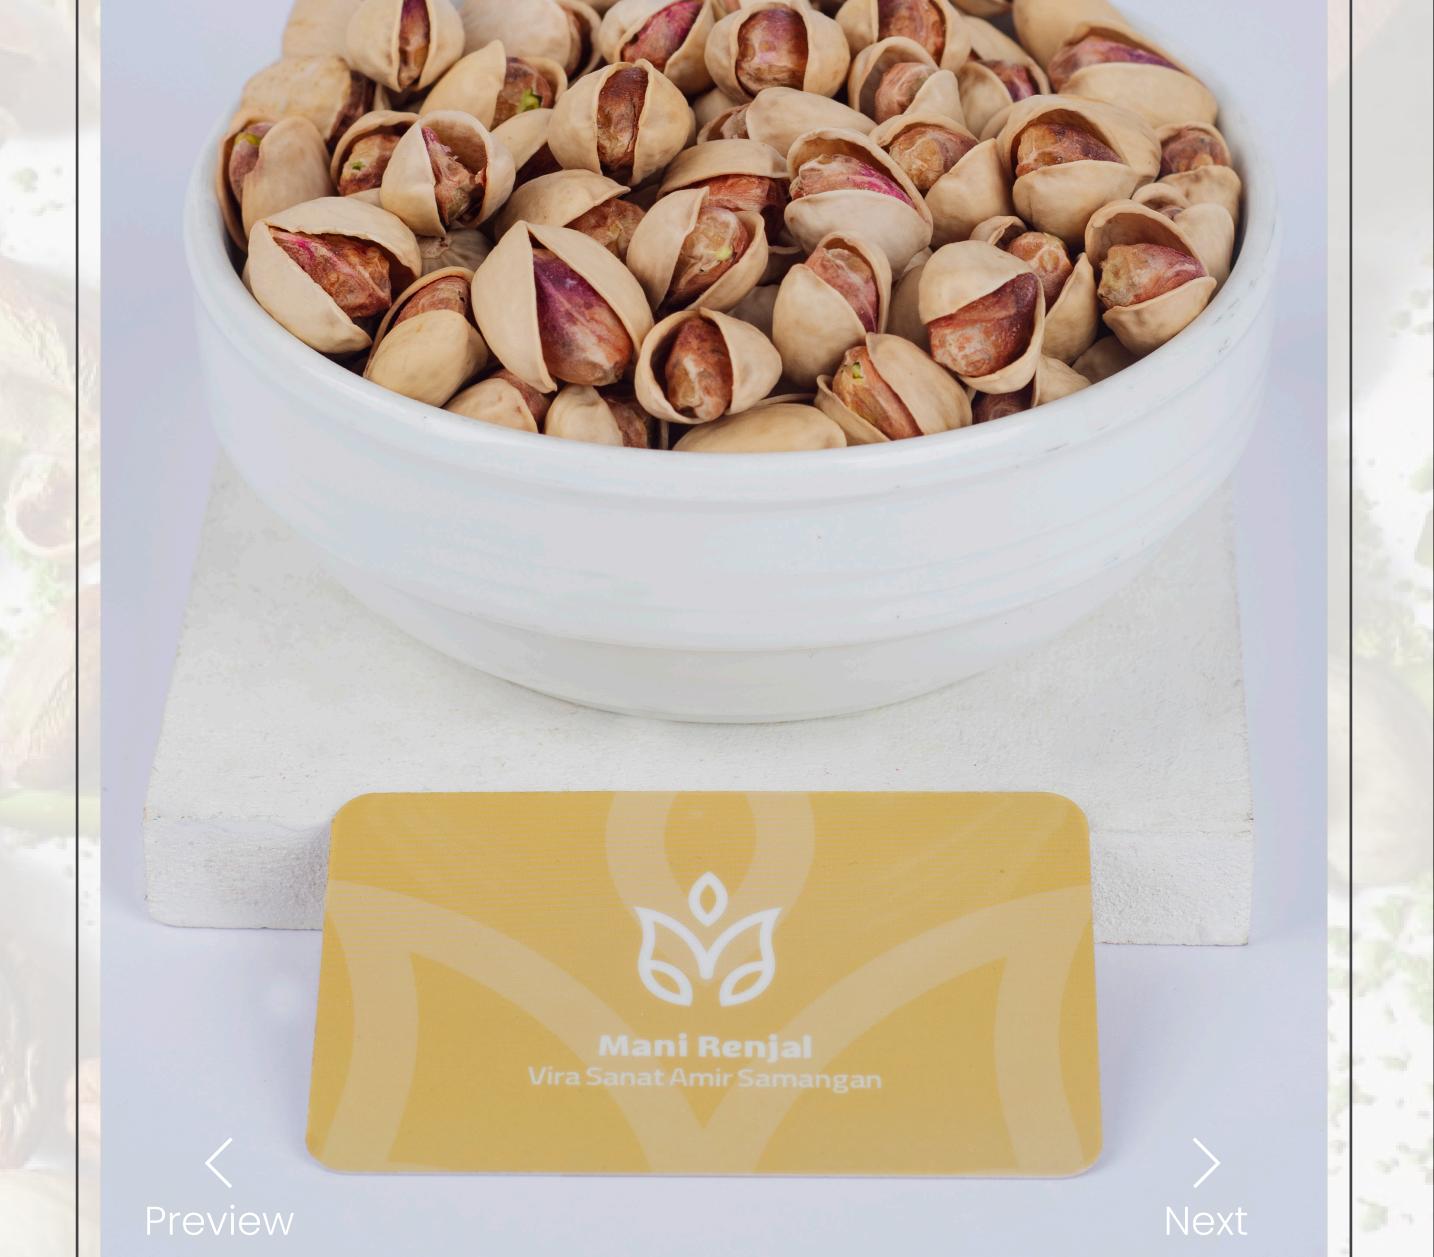

## **GREEN PEELED PISTACHIO KERNEL**

GREEN PEELED KERNELS CAN BE CLASSIFIED INTO 7 TYPES, FROM DARK GREEN, GREEN, GREENISH, LIGHT GREEN TO YELLOW.

### Nutrition Facts (Per 100g):

Calories: 276kcal. / 1.174kJ Protein content: 1.85g Carbohydrates: 65g Fiber: 8.7g Fat content: 0.53g Minerals: 1.8g Calcium: 63mg Sodium: 35mg Magnesium: 50mg