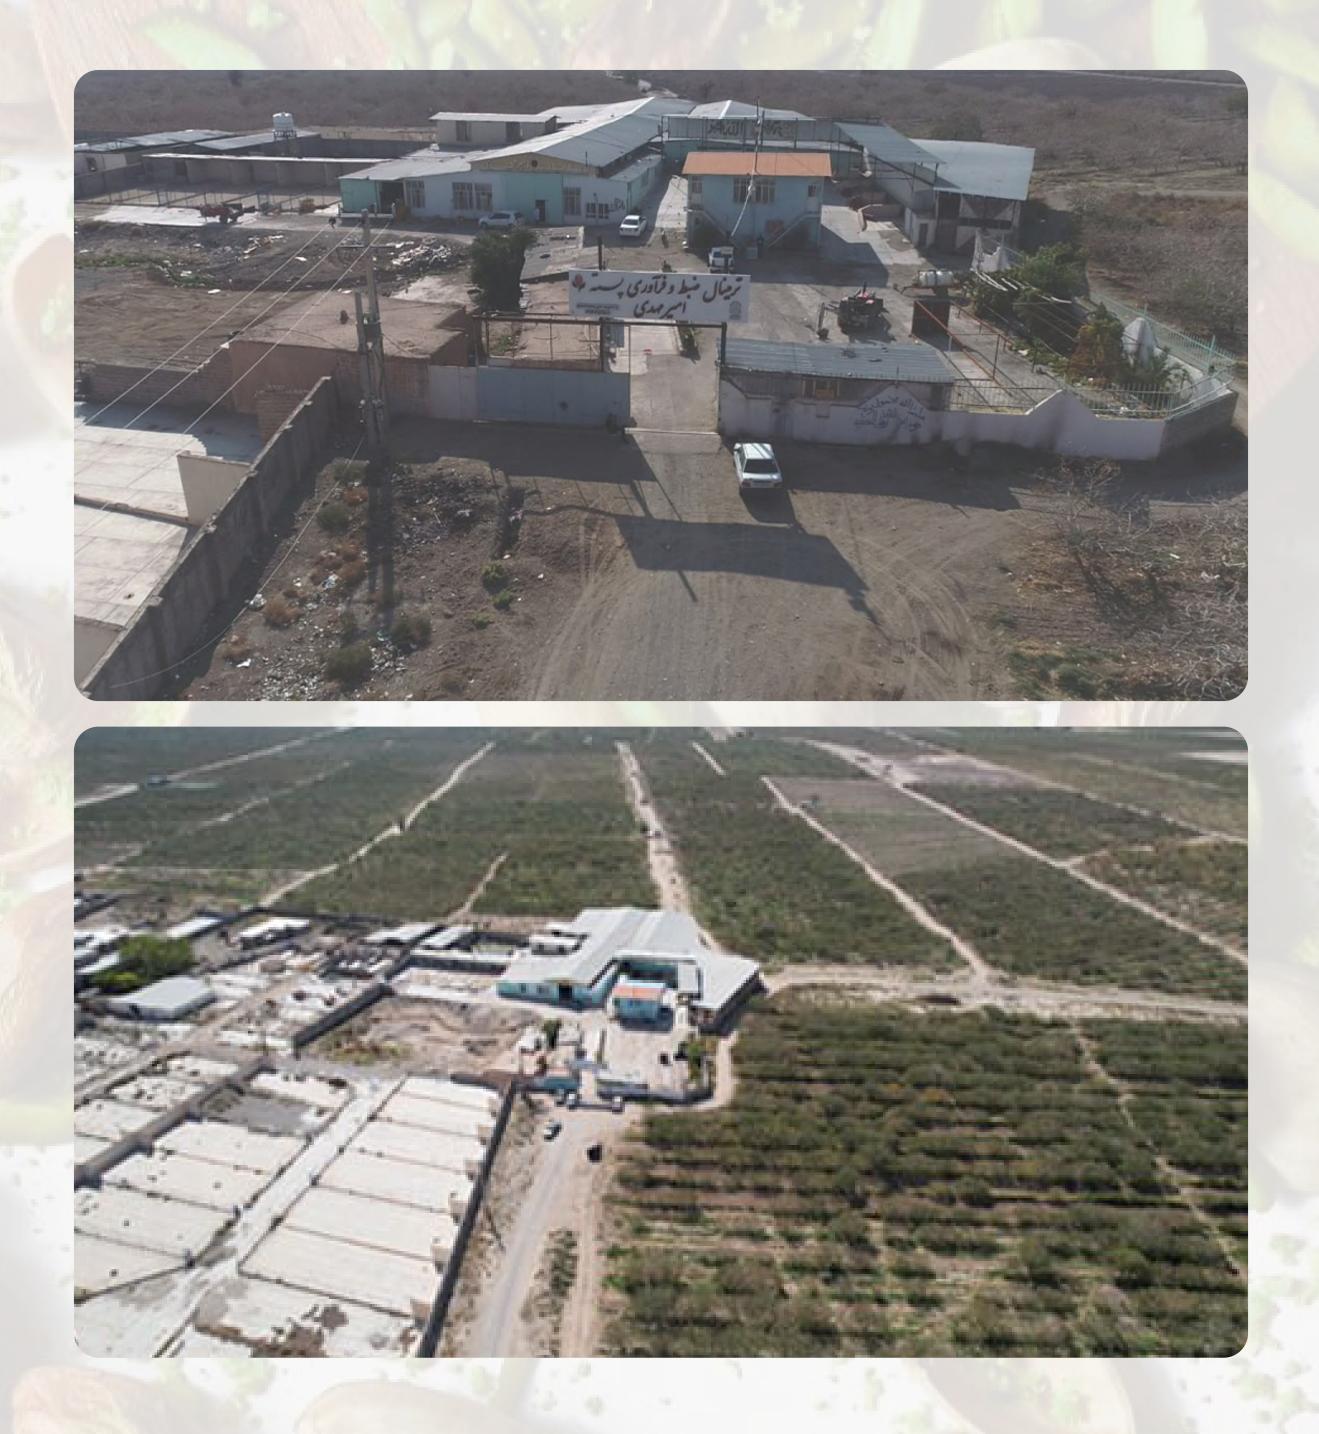

## **2- Pistachio Collection:**

During this stage, freshly harvested pistachios from local orchards and farms are carefully selected and sorted by skilled workers.

ABOUT US MENU

## **3- Cleaning and Drying:**

The collected pistachios are transferred to a location where they undergo cleaning and drying. This stage involves removing impurities, preparing dried pistachios, and minimizing moisture content.

## **4- Dehulling:**

After cleaning, the pistachios are sent to specialized machinery for dehulling. This stage prepares the pistachios for the next process.

## 5- Processing and Quality Evaluation:

Dehulled pistachios are transported to a location where further processing, such as sorting and categorizing based on size and quality, takes place. This stage also involves quality assessment by experts.