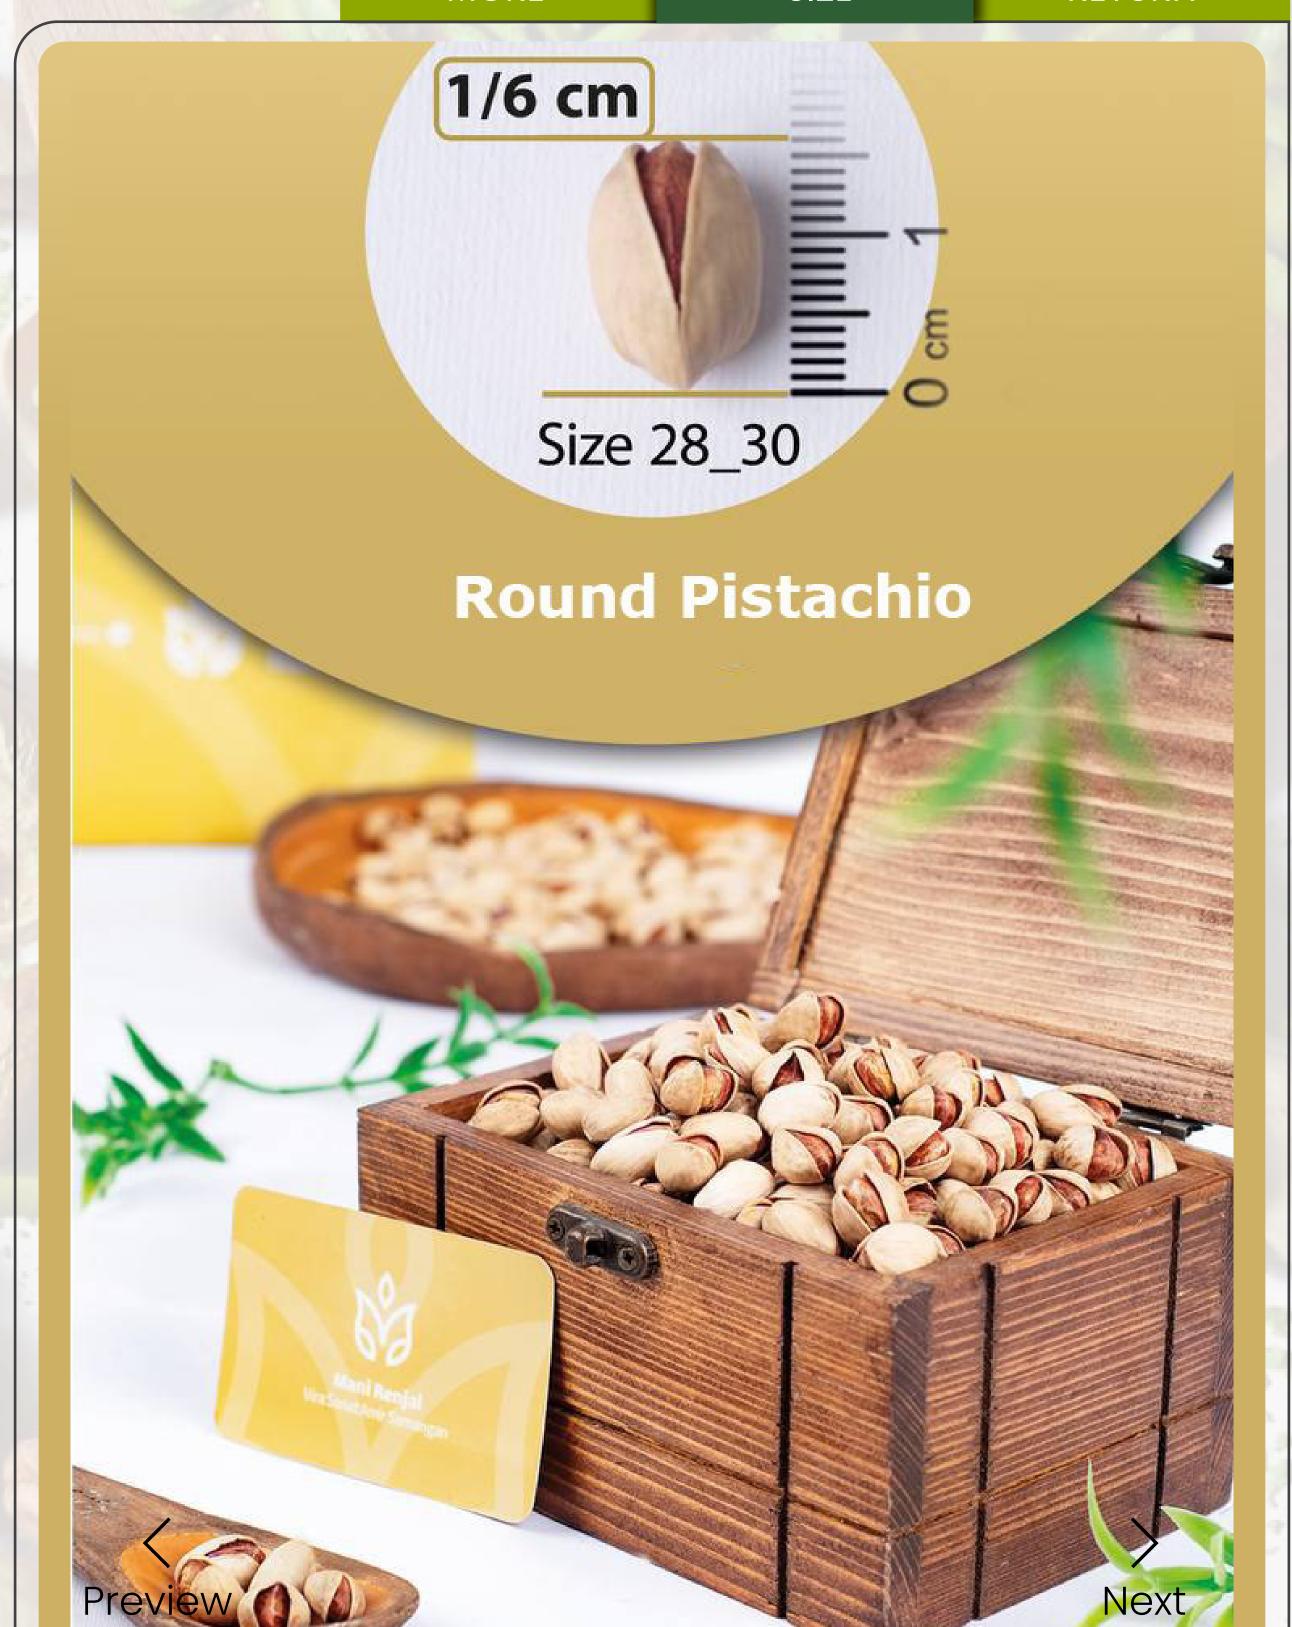

## **Round Pistachio**

## **Round Pistachio**

Prev

### Packaging Type:

Customization with your brand or label is available, according to your desired size and thickness What packaging options are available: Cans: from 80 grams to 400 grams Cellophane: from 30 grams to 50 kilograms Cartons: from 8 kilograms to 14 kilograms Are the pistachios raw or flavored? We can flavor the products according to your preference What is the minimum order quantity? 10 tons or more **Available sizes:** 28/30 - 30/32 Does this pistachio contain aflatoxin? No, all hygiene standards have been observed Does this pistachio contain toxins? No, this pistachio does not contain any toxins, and all hygiene standards have been observed Harvest time: In October **Storage conditions:** In a dry, cool place away from direct sunlight **HS code customs:** 080251