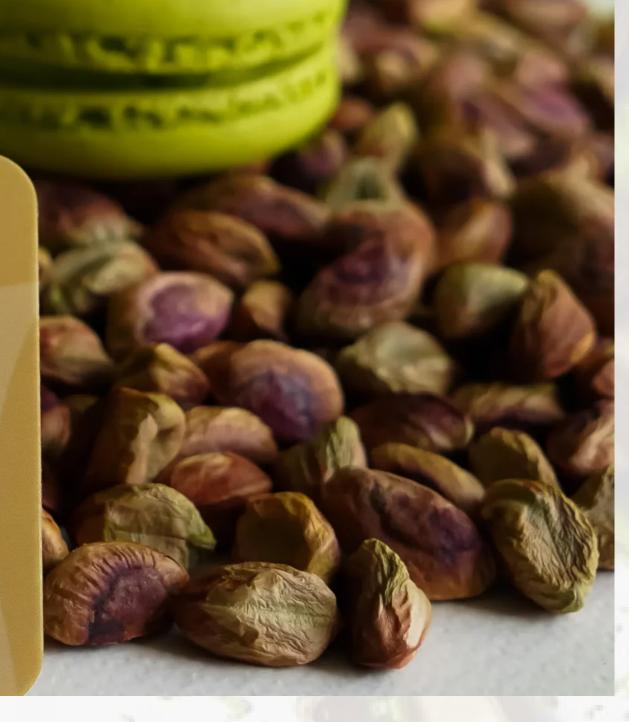

## **GREEN PEELED PISTACHIO KERNEL**

GREEN PEELED KERNELS CAN BE CLASSIFIED INTO 7 TYPES, FROM DARK GREEN, GREEN, GREENISH, LIGHT GREEN TO YELLOW.

### Nutrition Facts (Per 100g):

Calories: 276kcal. / 1.174kJ Protein content: 1.85g Carbohydrates: 65g Fiber: 8.7g Fat content: 0.53g Minerals: 1.8g Calcium: 63mg Sodium: 35mg Magnesium: 50mg