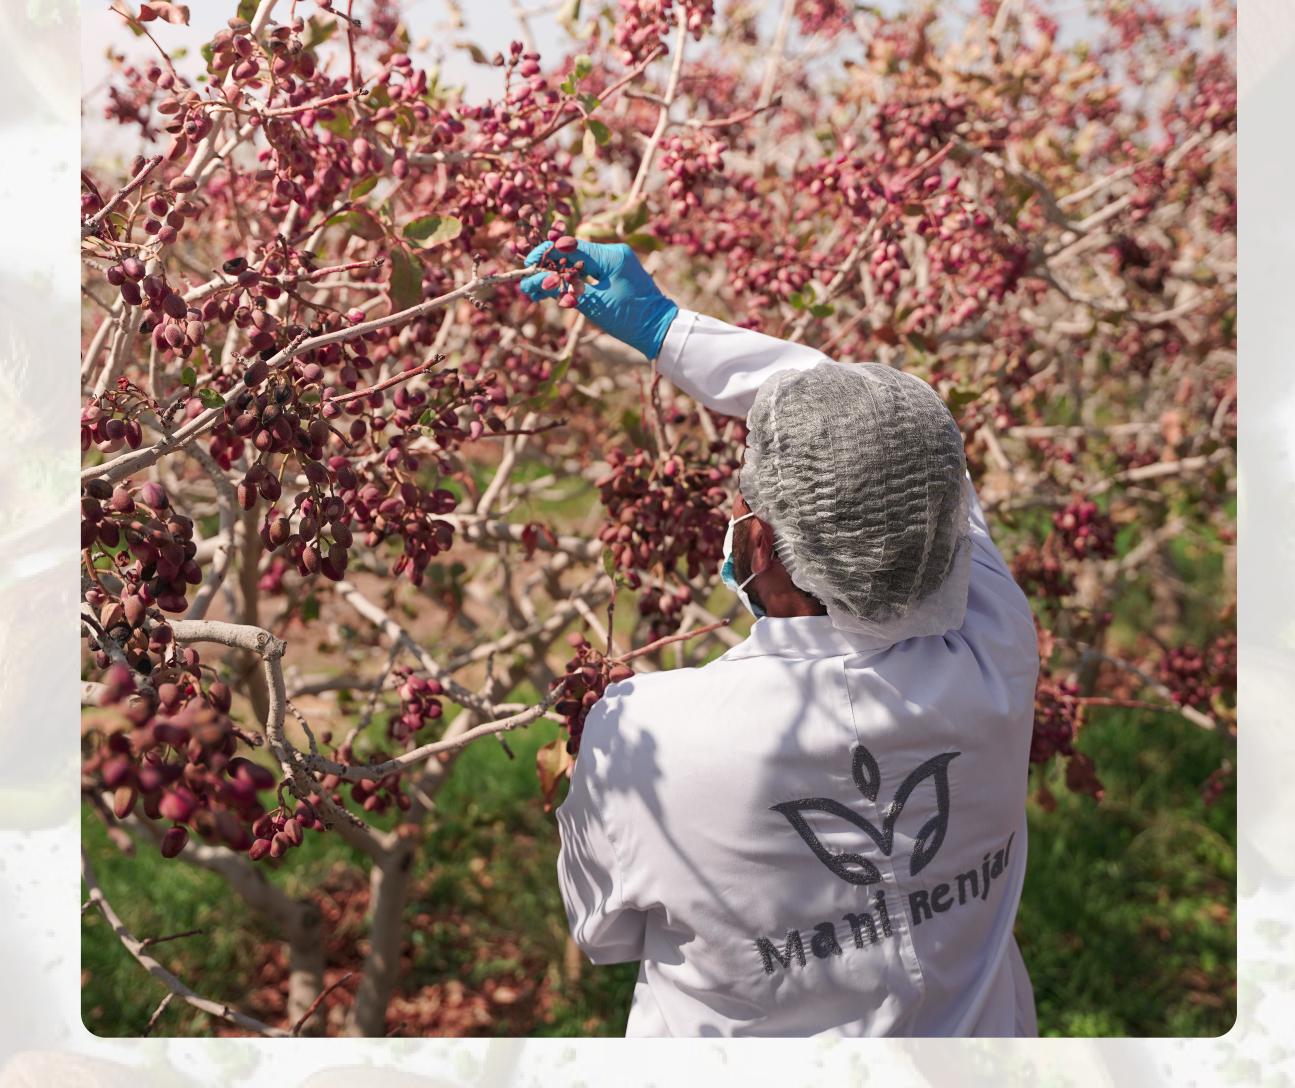

# -Pistachio cultivation and harvesting using advanced technologies

The pistachio terminal line technology enables precise and automatic control over pistachio cultivation and harvesting. This technology utilizes sensors and smart devices to detect optimal harvest times, control moisture and temperature, and enhance product quality. These tools improve efficiency and reduce waste in pistachio cultivation and harvesting.

## **2- Pistachio Collection:**

During this stage, freshly harvested pistachios from local orchards and farms are carefully selected and sorted by skilled workers.

ABOUT US MENU