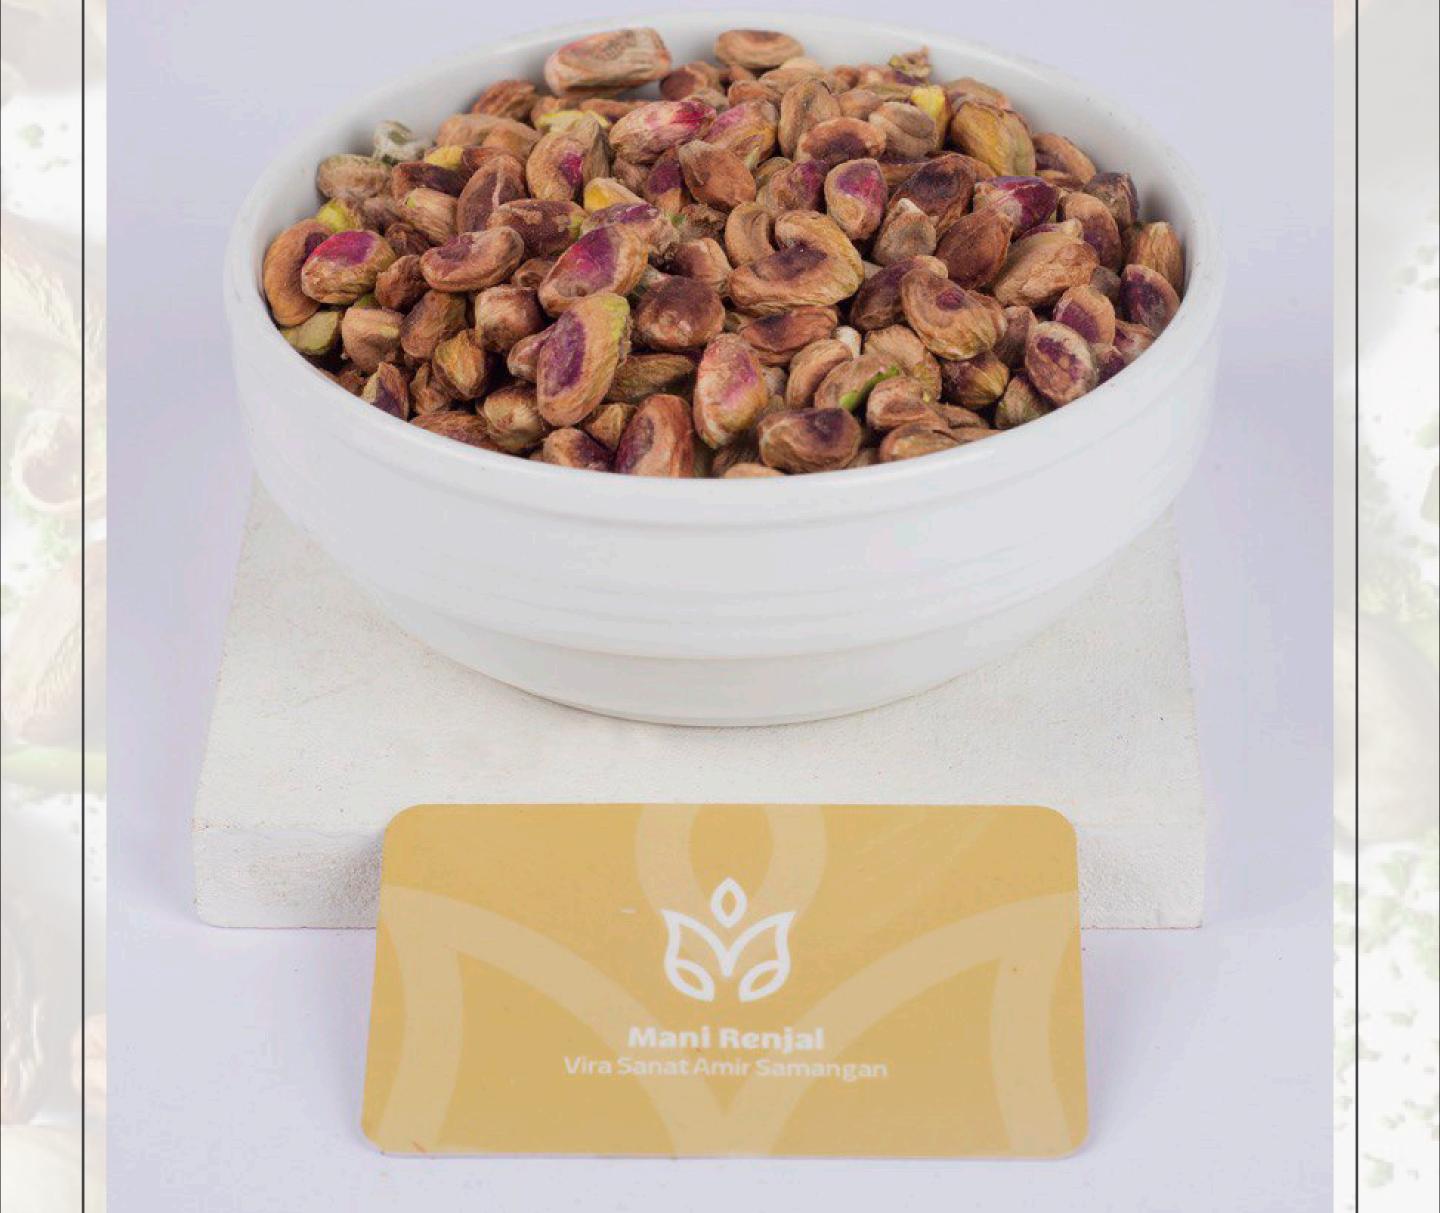

## **GREEN PEELED PISTACHIO KERNEL**

GREEN PEELED KERNELS CAN BE CLASSIFIED INTO 7 TYPES, FROM DARK GREEN, GREEN, GREENISH, LIGHT GREEN TO YELLOW.