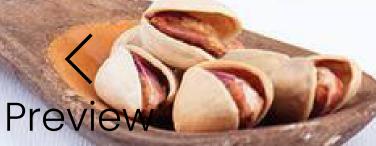

## **GREEN PEELED PISTACHIO KERNEL**

GREEN PEELED KERNELS CAN BE CLASSIFIED INTO 7 TYPES, FROM DARK GREEN, GREEN, GREENISH, LIGHT GREEN TO YELLOW.

### Nutrition Facts (Per 100g):

Calories: 276kcal. / 1.174kJ Protein content: 1.85g Carbohydrates: 65g Fiber: 8.7g Fat content: 0.53g Minerals: 1.8g Calcium: 63mg Sodium: 35mg Magnesium: 50mg