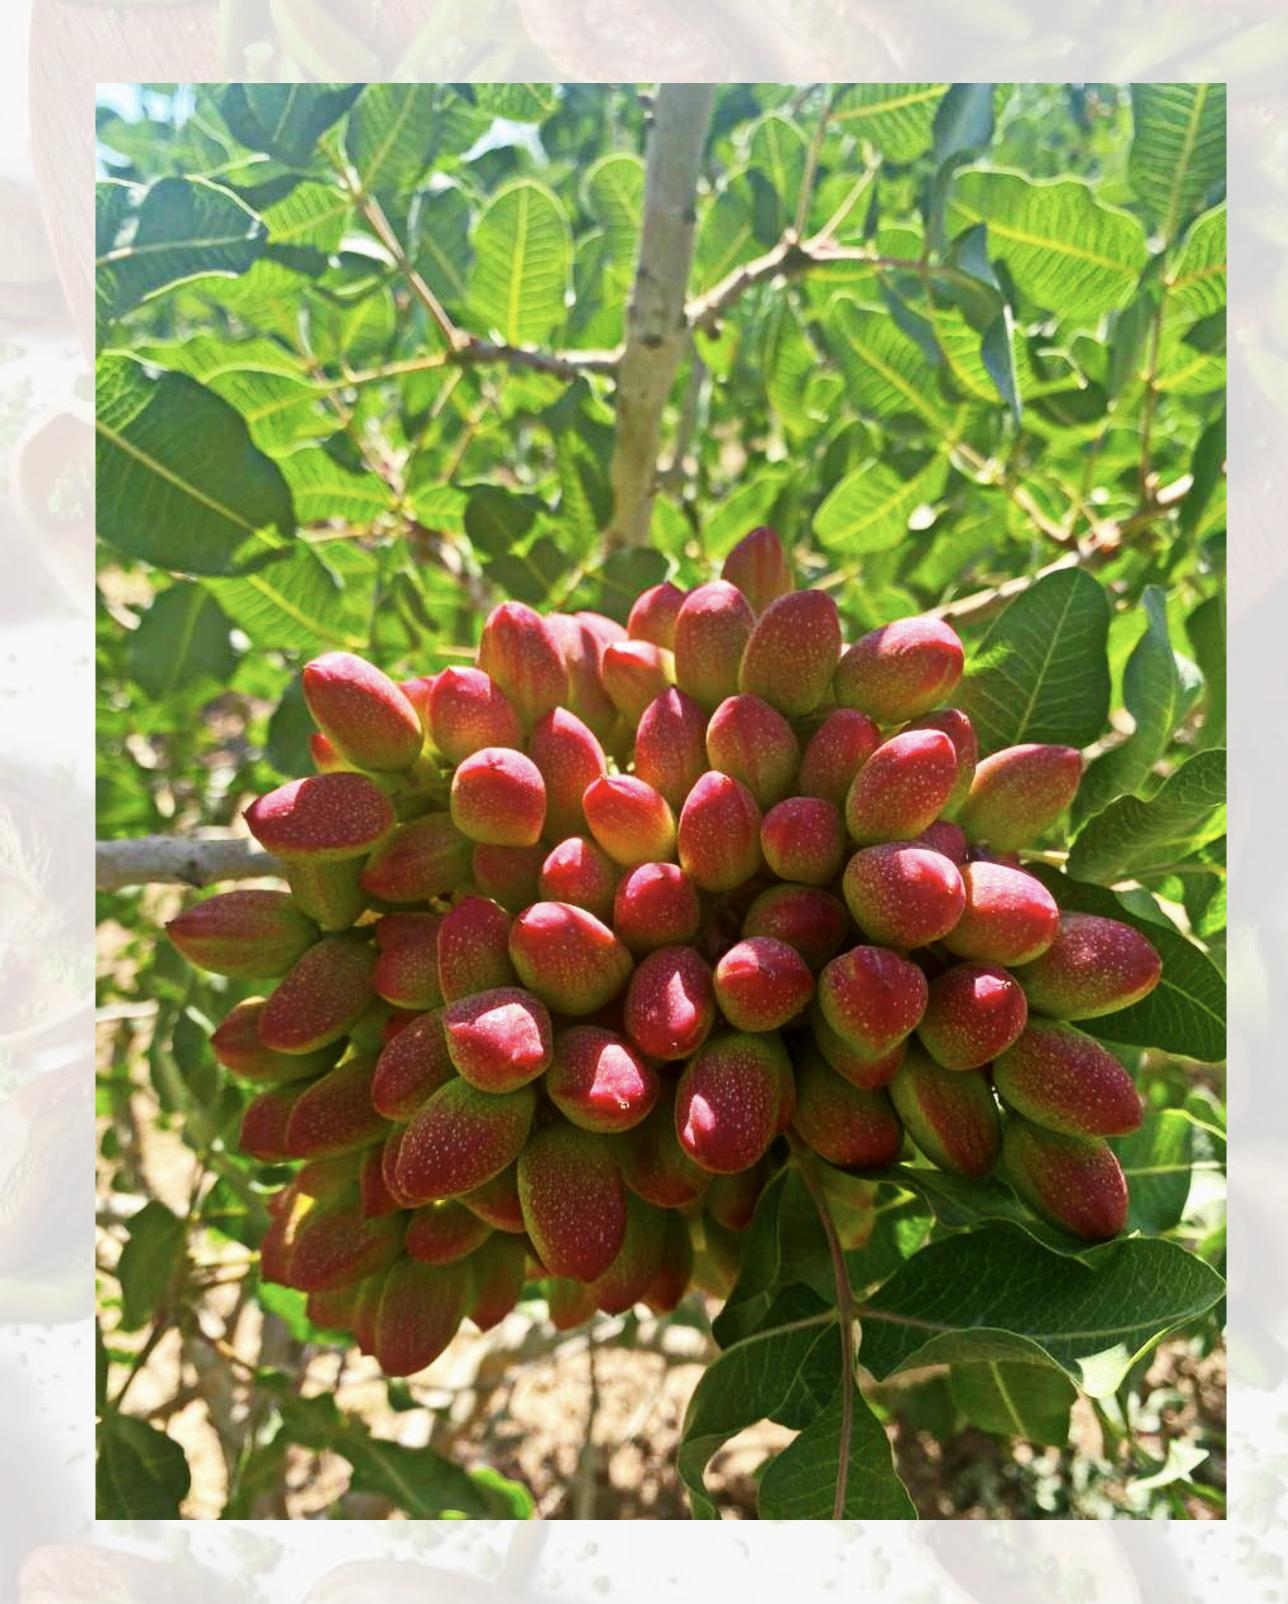

## **GREEN PEELED PISTACHIO KERNEL**

GREEN PEELED KERNELS CAN BE CLASSIFIED INTO 7 TYPES, FROM DARK GREEN, GREEN, GREENISH, LIGHT GREEN TO YELLOW.

## YOU SEE SIX CATEGORIES OF PISTACHIO