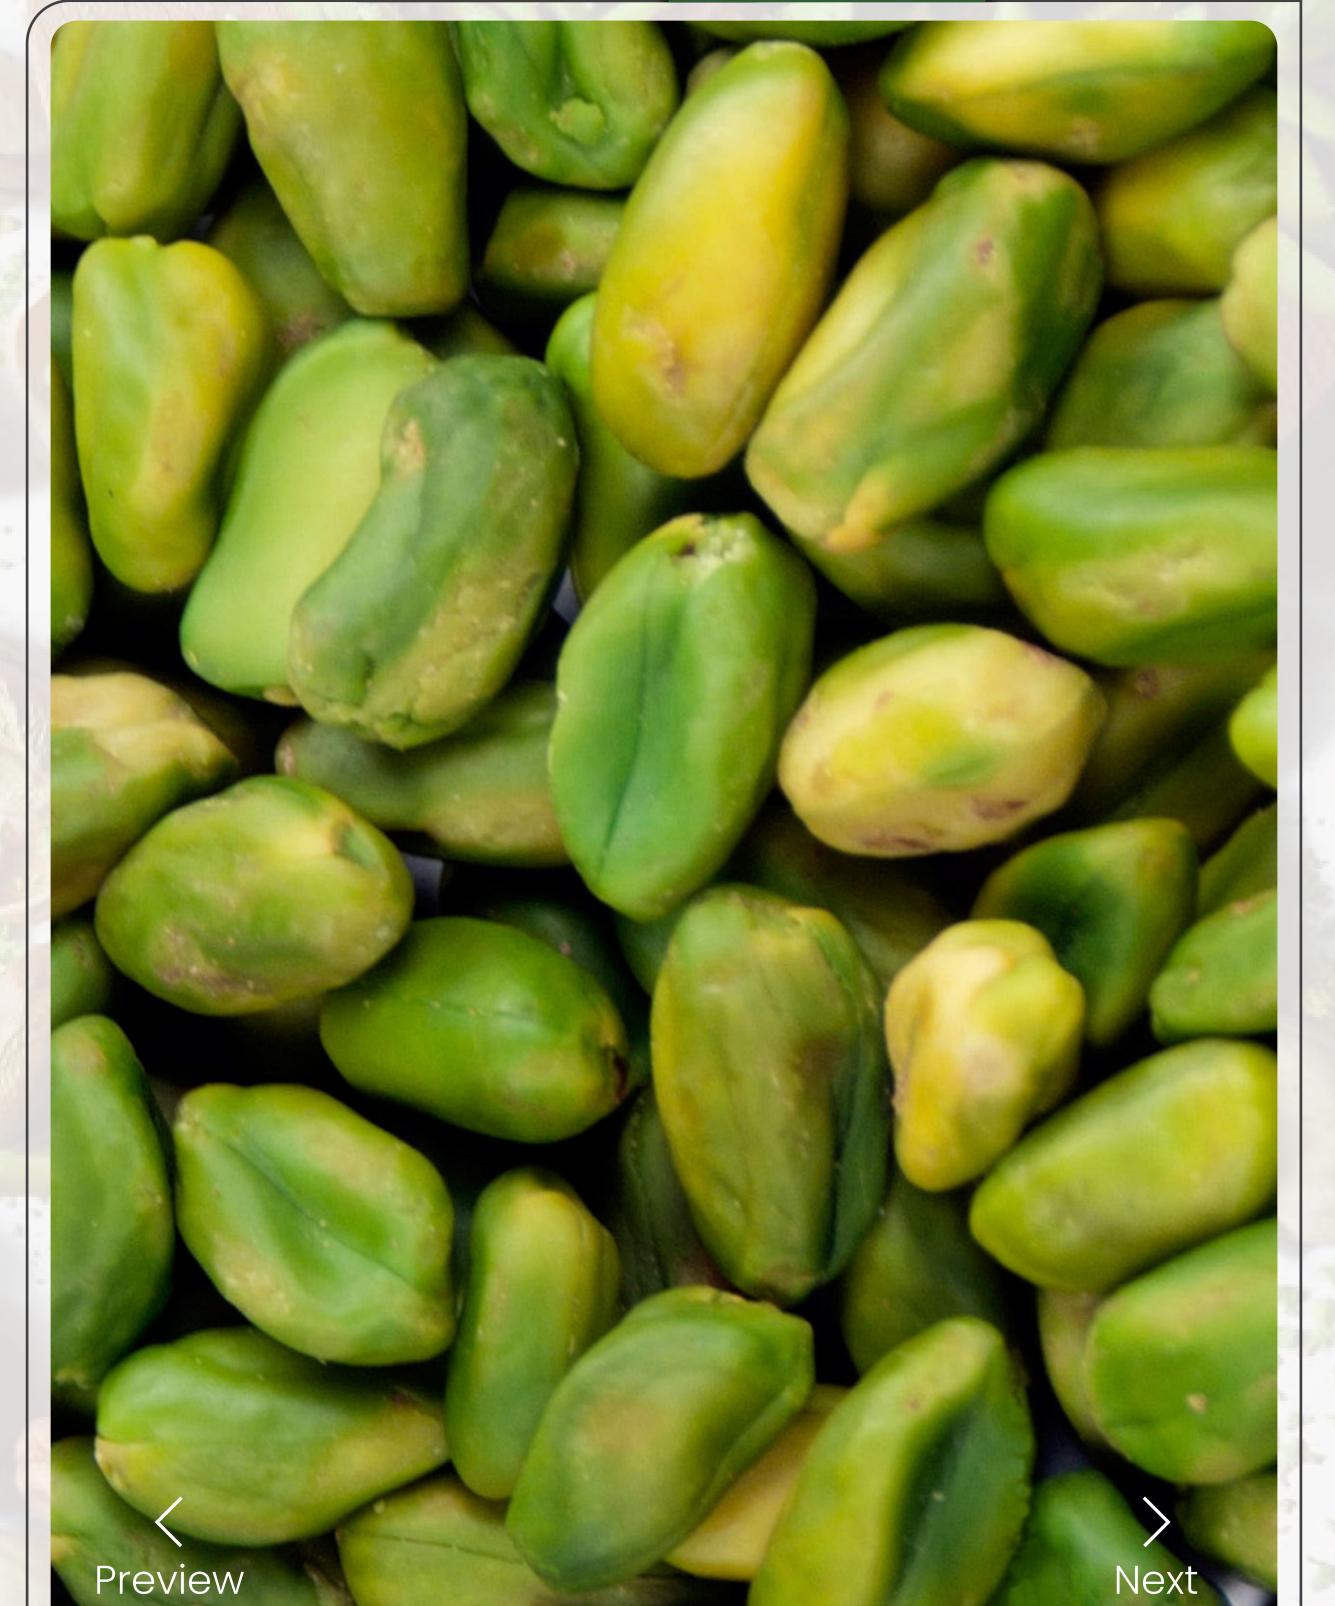

## **GREEN PEELED PISTACHIO KERNEL**

GREEN PEELED KERNELS CAN BE CLASSIFIED INTO 7 TYPES, FROM DARK GREEN, GREEN, GREENISH, LIGHT GREEN TO YELLOW.

### Nutrition Facts (Per 100g):

Calories: 276kcal. / 1.174kJ Protein content: 1.85g Carbohydrates: 65g Fiber: 8.7g Fat content: 0.53g Minerals: 1.8g Calcium: 63mg Sodium: 35mg Magnesium: 50mg